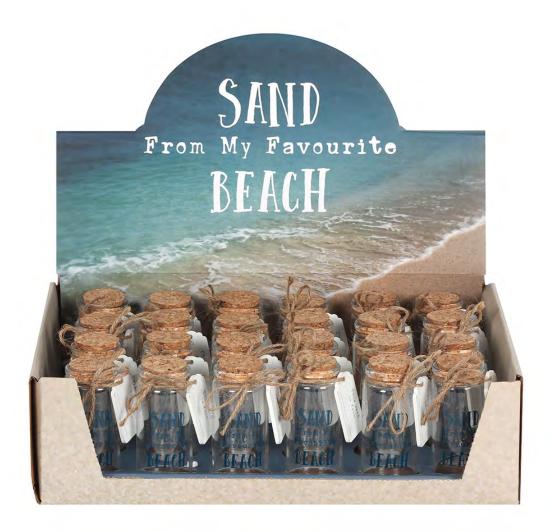

## Product Code NO\_24738

Beach Sand Glass Bottle Display of 24 Pieces

Barcode: 5056131102606

#### **Product Description**

Collect sand from favourite beaches in this charming corked glass bottle. Each bottle comes with a wooden tag tied on withtwine with a space to write which beach the sand came from. This item is a perfect souvenir for any coastal holidaydestination. Minimum order of 24pcs which when purchased come with a matching cardboard retail display.

#### **Product Dimensions:**

H: 8.5cm x W: 3.5cm x D: 3.5cm

#### **Product Materials :** Glass and Cork

#### **Packaging Materials:**

None, Cardboard Display Box,

#### **Packaging Dimensions:**

H: 31cm x W: 8.5cm x D: 21.5cm

#### **Packaging Information:**

None, Cardboard Display Box,